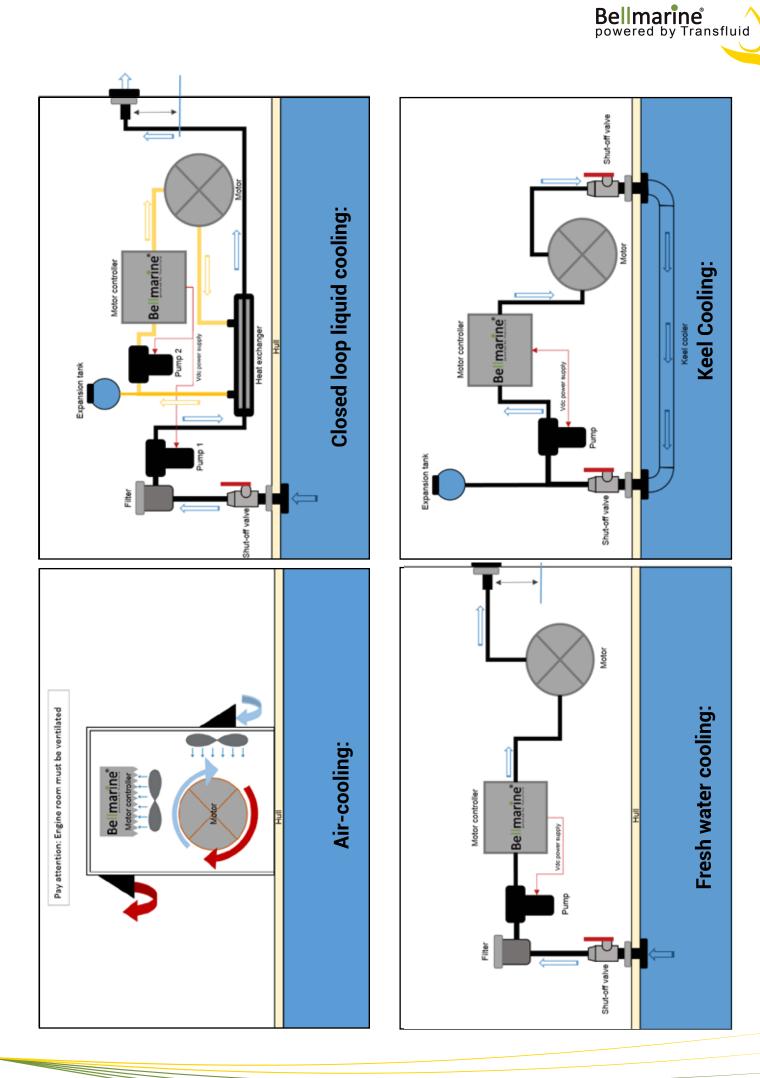

## Liquid Cooling

Water cooling accessories for all Systems.

Depending on the location of sailing there are two types of water cooling for motor and controller. The controller and motor are not salt water resistant, so when it you will be sailing in salt water, you must choose for the closed loop cooling system instead of cooling with external water.

#### Fresh water cooling

| PRODUCT CODE | DESCRIPTION |
|--------------|-------------|
| PRODUCT CODE | DESCRIPTION |

100798A

Fresh water cooling kit

Includes: self priming pump, 2 x hull fittings, ball valve, bronze water strainer, 5 m hose, hose barbs and SS hose clamps.

### Closed loop cooling

| PRODUCT CODE | DESCRIPTION                                 |                                                                                                                                               | SIZE | POWER ADVISE |
|--------------|---------------------------------------------|-----------------------------------------------------------------------------------------------------------------------------------------------|------|--------------|
| 101446       | Cooling System with install connections kit | Includes: circulation pump, self priming pump,<br>heat exchanger, 2x hull fittings, ball valve,<br>bronze water strainer, 5 m hose, expansion | S    | Up to 20 kW  |
| 101447       |                                             |                                                                                                                                               | М    | 20 to 55 kW  |
| 101448       |                                             | vessel, hose barbs and SS hose clamps.                                                                                                        | L    | 55+ kW       |

#### Keel cooling

| PRODUCT CODE | DESCRIPTION         |                                          |
|--------------|---------------------|------------------------------------------|
| 101531A      | Cooling System with | Includes: Circulation pump, 5 m hose, ex |

| 101531A | <br>Includes: Circulation pump, 5 m hose, expansion vessel, 2x hull fittings, 2x ball valves, and SS brackets, hose barbs and SS hose clamps. |
|---------|-----------------------------------------------------------------------------------------------------------------------------------------------|
|         |                                                                                                                                               |