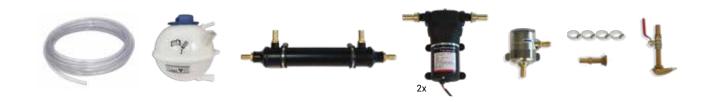

### Closed loop cooling

| PRODUCT CODE | DESCRIPTION                                 |                                                                                                                                               | SIZE | POWER ADVISE |
|--------------|---------------------------------------------|-----------------------------------------------------------------------------------------------------------------------------------------------|------|--------------|
| 101446       | Cooling System with install connections kit | Includes: circulation pump, self priming pump,<br>heat exchanger, 2x hull fittings, ball valve,<br>bronze water strainer, 5 m hose, expansion | S    | Up to 20 kW  |
| 101447       |                                             |                                                                                                                                               | М    | 20 to 55 kW  |
| 101448       |                                             | vessel, hose barbs and SS hose clamps.                                                                                                        | L    | 55+ kW       |