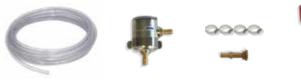

#### Fresh water cooling

| PRODUCT CODE | DESCRIPTION |
|--------------|-------------|
| PRODUCT CODE | DESCRIPTION |

100798A

Fresh water cooling kit

Includes: self priming pump, 2 x hull fittings, ball valve, bronze water strainer, 5 m hose, hose barbs and SS hose clamps.