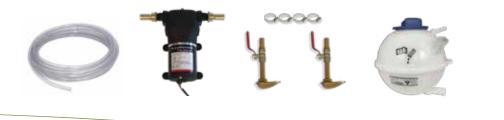

#### Fresh water cooling

| PRODUCT CODE | DESCRIPTION |
|--------------|-------------|
| PRODUCT CODE | DESCRIPTION |

100798A

Fresh water cooling kit

Includes: self priming pump, 2 x hull fittings, ball valve, bronze water strainer, 5 m hose, hose barbs and SS hose clamps.