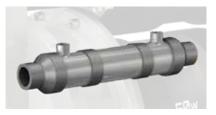

#### Keel cooling

| PRODUCT CODE | DESCRIPTION         |                                          |
|--------------|---------------------|------------------------------------------|
| 101531A      | Cooling System with | Includes: Circulation pump, 5 m hose, ex |

| 101531A | <br>Includes: Circulation pump, 5 m hose, expansion vessel, 2x hull fittings, 2x ball valves, and SS brackets, hose barbs and SS hose clamps. |
|---------|-----------------------------------------------------------------------------------------------------------------------------------------------|
|         |                                                                                                                                               |